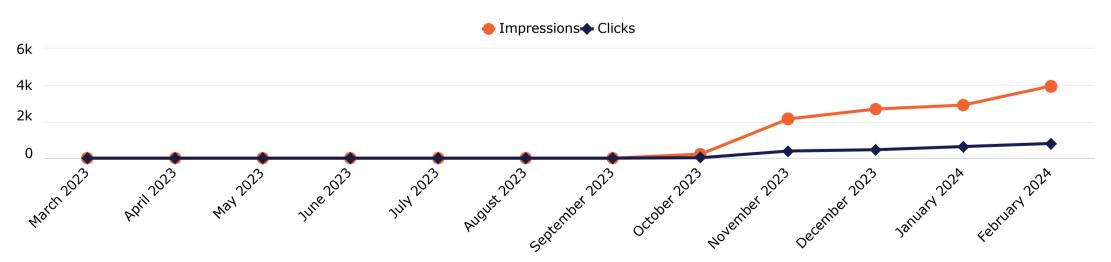

### **TOP-PERFORMING AD SETS**

| Ad Group Name                               | Impressions | Clicks | СРМ    | Video Views |
|---------------------------------------------|-------------|--------|--------|-------------|
| C4323418_wallacecommunitycoll_DMA -         | 125,234     | 955    | \$8.83 | 123,671     |
| C4323418_wallacecommunitycoll_DMA - Spanish | 89,677      | 369    | \$7.90 | 87,756      |
| Total                                       | 214,911     | 1,324  | \$8.44 | 211,427     |