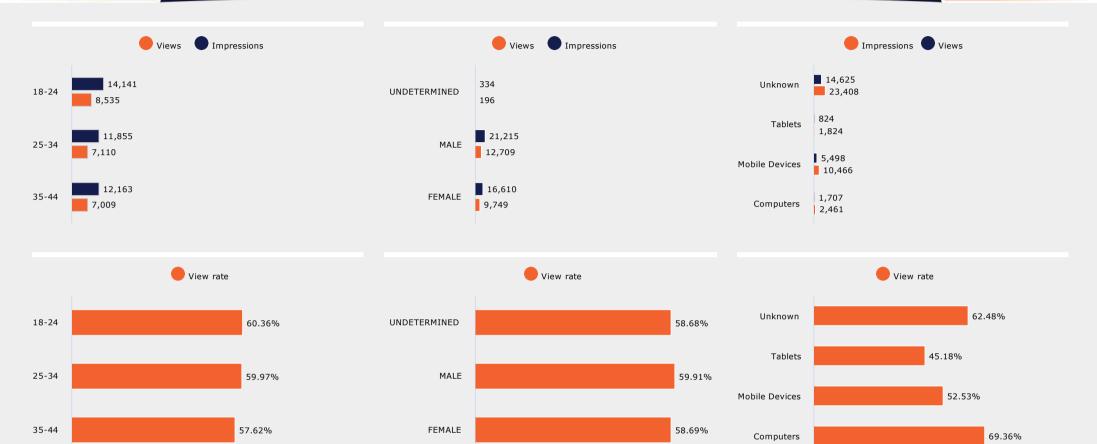

## YouTube Performance

| Device Type    | 25%    | 50%    | 75%    | 100%   |
|----------------|--------|--------|--------|--------|
| Computers      | 96.01% | 83.04% | 76.44% | 71.84% |
| Mobile Devices | 96.48% | 72.21% | 60.01% | 52.92% |
| Tablets        | 96.17% | 73.13% | 55.33% | 44.96% |
| Unknown        | 97.30% | 76.94% | 67.21% | 62.76% |

| Age Range | 25%    | 50%    | 75%    | 100%   |
|-----------|--------|--------|--------|--------|
| 18-24     | 96.79% | 76.11% | 66.36% | 60.95% |
| 25-34     | 96.69% | 75.90% | 65.60% | 60.30% |
| 35-44     | 97.33% | 75.49% | 63.60% | 57.89% |

| Gender    | 25%    | 50%    | 75%    | 100%   |
|-----------|--------|--------|--------|--------|
| FEMALE    | 97.41% | 76.12% | 64.53% | 58.79% |
| MALE      | 96.60% | 75.64% | 65.77% | 60.52% |
| UNDETERMI | 94.01% | 75.24% | 67.39% | 60.82% |