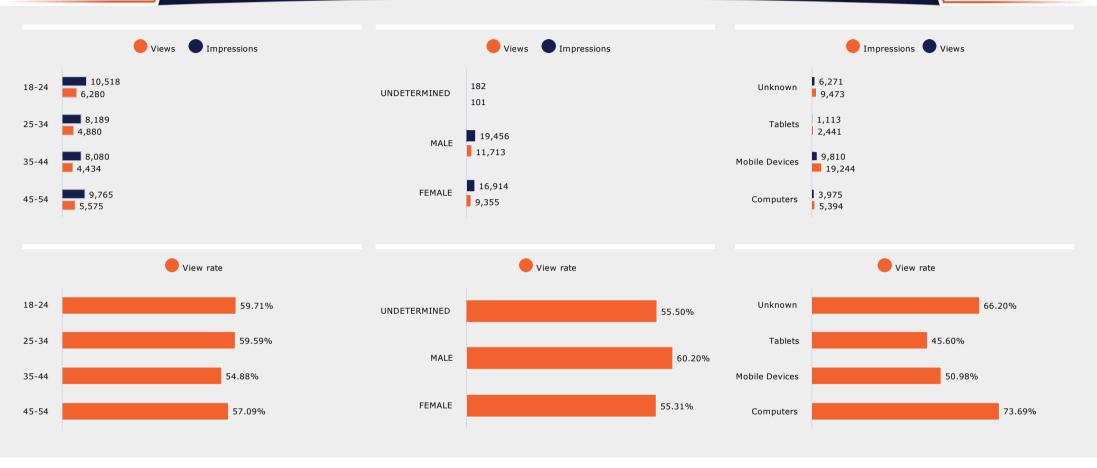

## YouTube Performance

| Device Type    | 25%    | 50%    | 75%    | 100%   |
|----------------|--------|--------|--------|--------|
| Computers      | 94.02% | 86.75% | 82.25% | 77.98% |
| Mobile Devices | 95.56% | 73.70% | 59.45% | 51.16% |
| Tablets        | 96.60% | 76.67% | 58.10% | 45.58% |
| Unknown        | 95.38% | 78.83% | 70.74% | 66.55% |

| Age Range | 25%    | 50%    | 75%    | 100%   |  |
|-----------|--------|--------|--------|--------|--|
| 18-24     | 94.59% | 76.75% | 67.10% | 60.75% |  |
| 25-34     | 95.66% | 77.44% | 66.62% | 60.36% |  |
| 35-44     | 95.81% | 76.26% | 63.27% | 55.34% |  |
| 45-54     | 95.59% | 77.94% | 64.98% | 57.70% |  |

| Gender     | 25%    | 50%    | 75%    | 100%   |
|------------|--------|--------|--------|--------|
| FEMALE     | 96.07% | 76.97% | 63.93% | 55.74% |
| MALE       | 94.73% | 77.32% | 67.08% | 61.23% |
| UNDETERMIN | 96.70% | 69.78% | 59.89% | 55.50% |