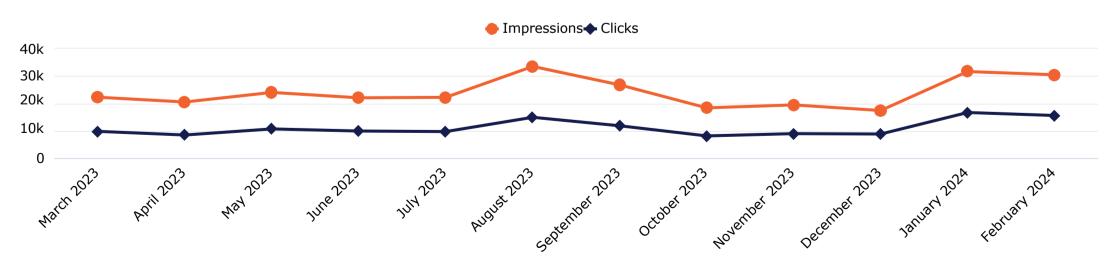

## PPC Programs

|                             |                |                   |                                                                                                         |                                                                                                    | Click Through                                                    | Average                                                               |                                                          | Website                                                                                       | Total                      |                                                                               | Average Cost                                                    |
|-----------------------------|----------------|-------------------|---------------------------------------------------------------------------------------------------------|----------------------------------------------------------------------------------------------------|------------------------------------------------------------------|-----------------------------------------------------------------------|----------------------------------------------------------|-----------------------------------------------------------------------------------------------|----------------------------|-------------------------------------------------------------------------------|-----------------------------------------------------------------|
|                             | Budget         | Date              | Impressions                                                                                             | Clicks                                                                                             | Rate                                                             | CPC                                                                   | Calls                                                    | Engagement                                                                                    | Leads                      | Web Events                                                                    | Per Contact                                                     |
| Wallace State PPC 2023-2024 | Monthly Budget | Date Campaign Ran | Number of times text<br>ad is shown when a<br>search is being done<br>on a search engine<br>like Google | Number of times<br>a person has<br>clicked on the<br>text ad,<br>generating a visit<br>to the site | Average click<br>through rate on<br>text ads for all<br>keywords | Average cost<br>per click<br>across all<br>keywords and<br>publishers | Number of calls<br>generated from<br>the PPC<br>campaign | Forms From<br>Landing Page<br>We Are Tracking<br>Completed, or<br>clicks to<br>apply/register | Calls +<br>Form<br>Submits | Total visits to<br>specific pages<br>we are<br>tracking<br>(summary<br>below) | Average cost per<br>contact (calls,<br>end form<br>submissions) |
|                             | \$1,500.00     | Nov               | 2,220                                                                                                   | 396                                                                                                | 17.84                                                            | \$3.79                                                                | 16                                                       | 17                                                                                            | 33                         | 27                                                                            | \$45.45                                                         |
|                             | \$1,500.00     | Dec               | 2,825                                                                                                   | 502                                                                                                | 17.77                                                            | \$2.99                                                                | 7                                                        | 27                                                                                            | 34                         | 62                                                                            | \$44.12                                                         |
|                             | \$1,500.00     | Jan-24            | 2,903                                                                                                   | 617                                                                                                | 21.25                                                            | \$2.43                                                                | 13                                                       | 19                                                                                            | 32                         | 63                                                                            | \$46.88                                                         |
|                             | \$1,500.00     | Feb-24            | 4,120                                                                                                   | 842                                                                                                | 20.44                                                            | \$1.78                                                                | 18                                                       | 37                                                                                            | 55                         | 83                                                                            | \$27.27                                                         |
| TOTALS:                     | \$6,000.00     |                   | 12,068.00                                                                                               | 2,357.00                                                                                           | 19.53                                                            | \$2.55                                                                | 54                                                       | 100                                                                                           | 154                        | 235                                                                           | \$38.96                                                         |